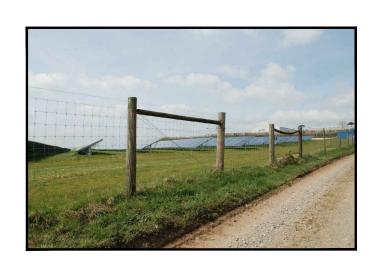

## CHIMMENS SOLAR FARM

DRAWING TITLE

FIGURE 10 TYPICAL PERIMETER DEER FENCE

RES DRAWING NUMBER

05009-RES-SEC-DR-PT-002

THIS DRAWING IS THE PROPERTY OF RENEWABLE ENERGY SYSTEMS LIMITED AND NO REPRODUCTION MAY BE MADE IN WHOLE OR IN PART WITHOUT PERMISSION