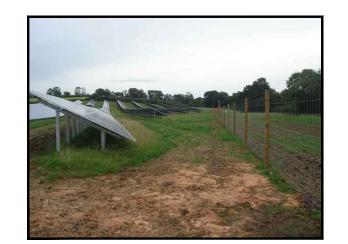

## CHIMMENS SOLAR FARM

DRAWING TITLE

FIGURE 10 TYPICAL PERIMETER DEER FENCE

RES DRAWING NUMBER

05009-RES-SEC-DR-PT-002

THIS DRAWING IS THE PROPERTY OF RENEWABLE ENERGY SYSTEMS LIMITED AND NO REPRODUCTION MAY BE MADE IN WHOLE OR IN PART WITHOUT PERMISSION