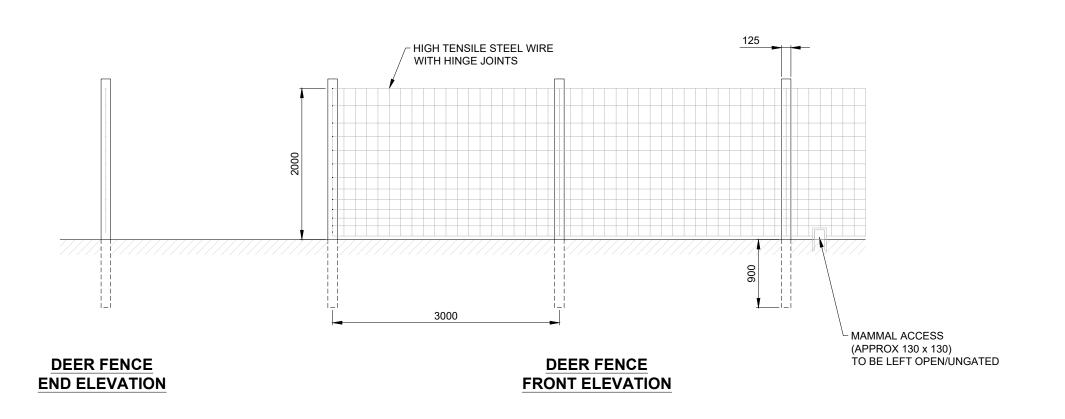

## NOTES:

- 1. ALL DIMENSIONS ARE MAXIMUM ANTICIPATED AND SUBJECT TO DETAILED DESIGN.
- 2. ALL DIMENSIONS ARE IN MILLIMETERS UNLESS OTHERWISE STATED.

  MAMMAL ACCESS TO BE SPACED EVERY

| 1              | FG    | DC   | PM   | 2023-10-03 | First Issue    |
|----------------|-------|------|------|------------|----------------|
| ISSUE          | DRAWN | CHKD | APPD | DATE       | REVISION NOTES |
| PURPOSE        |       |      |      |            | COORDINATES    |
| PERMITTING     |       |      |      |            |                |
| SCALE          |       |      |      |            | DATUM          |
| 1:50           |       | @A3  | N/A  |            |                |
| LAYOUT DRAWING |       |      |      |            | T-LAYOUT NO    |
| N/A            |       |      |      |            | N/A            |
| PROJECT TITLE  |       |      |      |            |                |

## CHIMMENS SOLAR FARM

DRAWING TITLE

FIGURE 10 TYPICAL PERIMETER DEER FENCE

RES DRAWING NUMBER

05009-RES-SEC-DR-PT-002

THIS DRAWING IS THE PROPERTY OF RENEWABLE ENERGY SYSTEMS LIMITED AND NO REPRODUCTION MAY BE MADE IN WHOLE OR IN PART WITHOUT PERMISSION