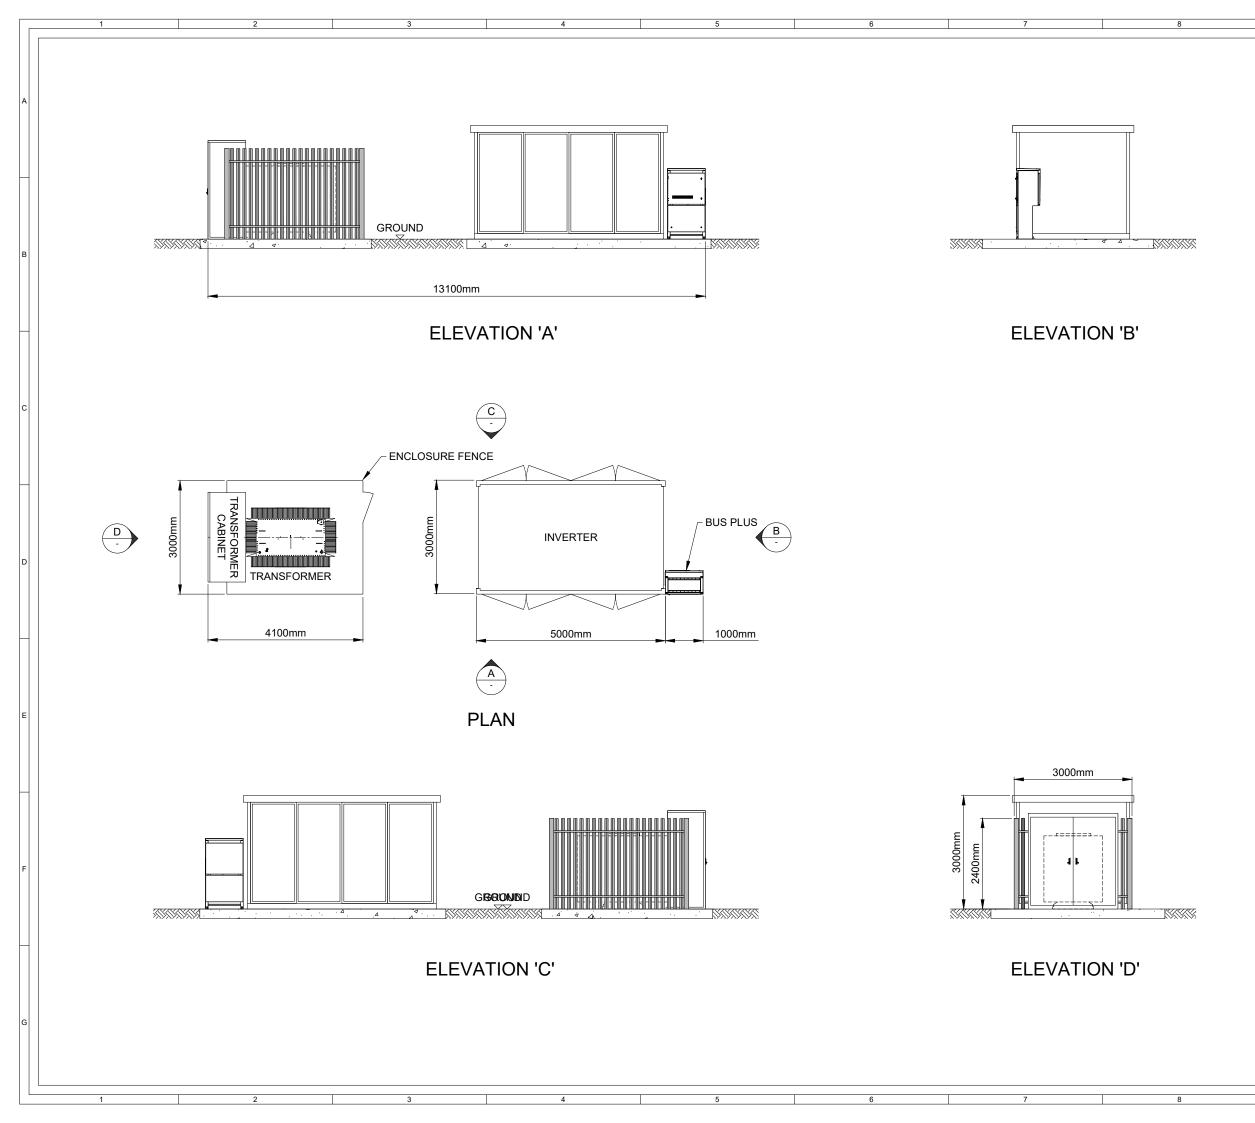

|            | 9 10                                                                                                                                                                                                              |   |
|------------|-------------------------------------------------------------------------------------------------------------------------------------------------------------------------------------------------------------------|---|
| <u>NO</u>  | TES<br>ALL DIMENSIONS ARE MAXIMUM<br>ANTICIPATED AND SUBJECT TO DETAILED<br>DESIGN                                                                                                                                | A |
| 2.         | ROOM & DOOR POSITIONS ARE INDICATIVE<br>AND SUBJECT TO DETAILED DESIGN.                                                                                                                                           |   |
| 3.         | APPROXIMATE FINISHED FLOOR LEVEL<br>300mm ABOVE EXISTING GROUND.                                                                                                                                                  |   |
| 4.         | LAYOUT ORIENTATION IS INDICATIVE AND<br>SUBJECT TO DETAILED DESIGN.                                                                                                                                               | в |
|            |                                                                                                                                                                                                                   | с |
|            |                                                                                                                                                                                                                   | D |
| 1<br>ISSUE | FG SM PM 2023-09-29 First issue<br>DRAWN CHKD APPD DATE REVISION NOTES                                                                                                                                            | E |
| PRO        | PERMITTING N/A                                                                                                                                                                                                    | F |
| THIS       | TYPICAL INVERTER SUBSTATION   DRAWING NUMBER REV   05009-RES-SOL-DR-PT-003 1   DRAWING IS THE PROPERTY OF RENEWABLE ENERGY SYSTEMS LIMITED AND NO REPRODUCTION MAY BE MADE IN WHOLE OR IN PART WITHOUT PERMISSION | G |
|            | BEAUFORT COURT,<br>EGG FARM LANE,<br>KINGS LANGLEY,<br>HERTS WD4 &LR. UK<br>TEL +44 (0) 1923 299200<br>WWW.RES-GROUP.COM                                                                                          |   |