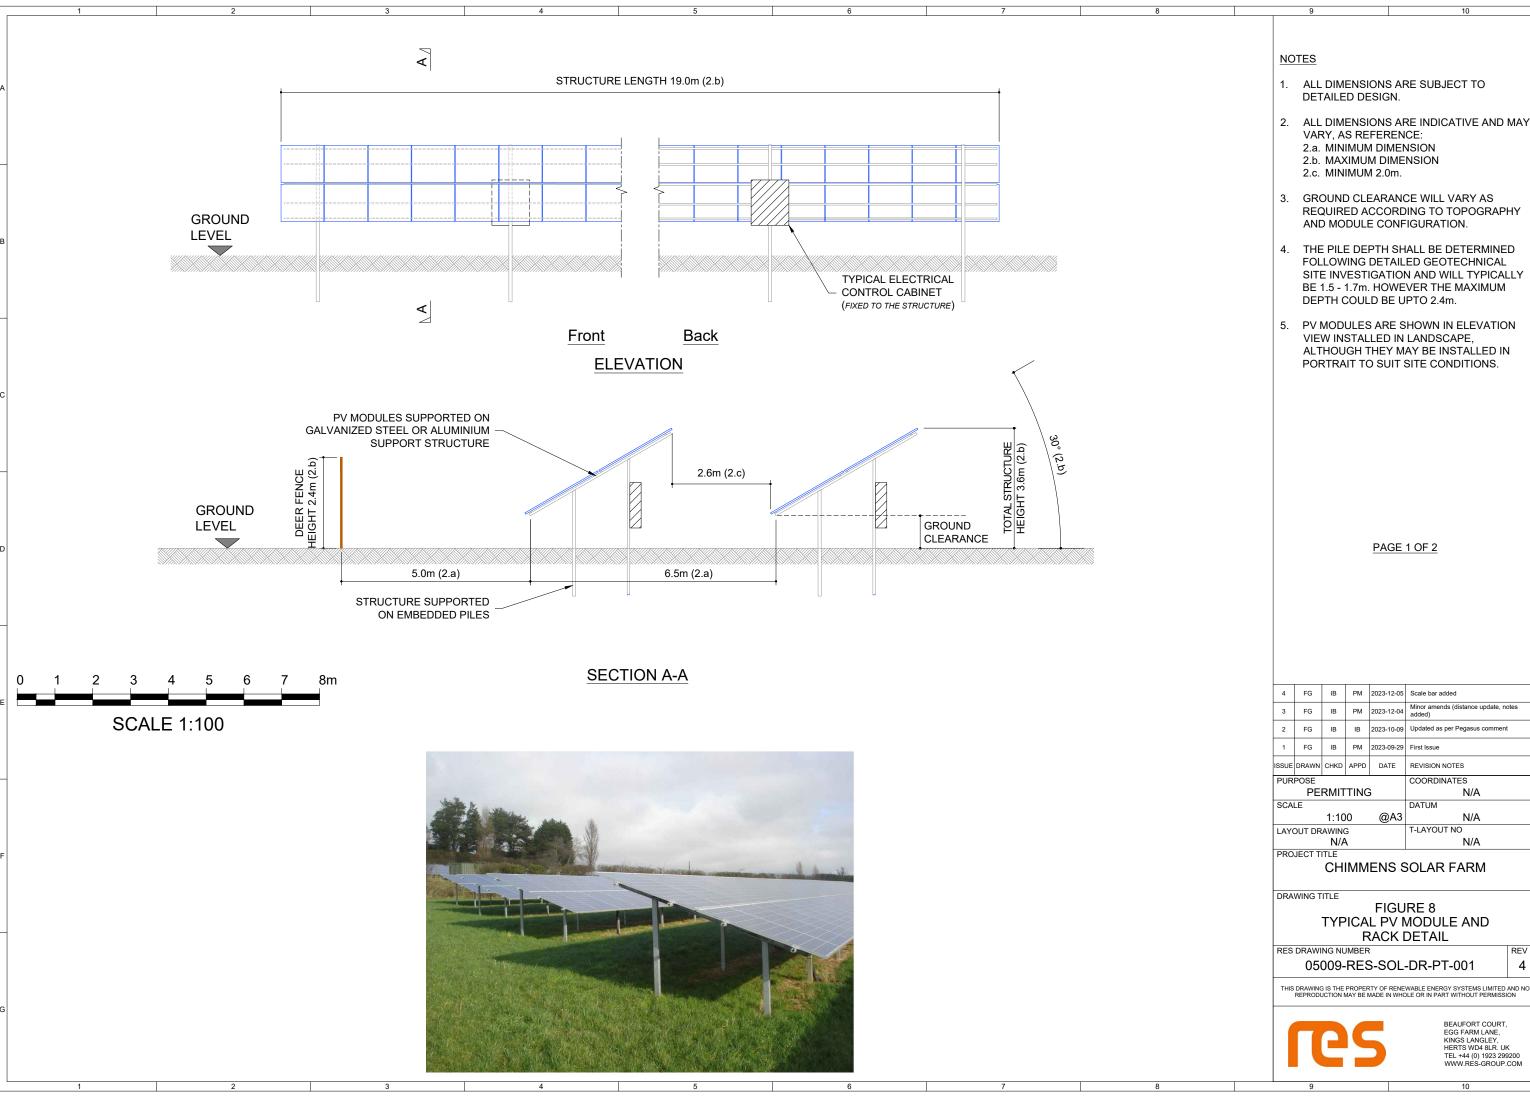

- 1. ALL DIMENSIONS ARE SUBJECT TO
- 2. ALL DIMENSIONS ARE INDICATIVE AND MAY
- 3. GROUND CLEARANCE WILL VARY AS REQUIRED ACCORDING TO TOPOGRAPHY
- 4. THE PILE DEPTH SHALL BE DETERMINED FOLLOWING DETAILED GEOTECHNICAL SITE INVESTIGATION AND WILL TYPICALLY BE 1.5 - 1.7m. HOWEVER THE MAXIMUM
- 5. PV MODULES ARE SHOWN IN ELEVATION VIEW INSTALLED IN LANDSCAPE, ALTHOUGH THEY MAY BE INSTALLED IN PORTRAIT TO SUIT SITE CONDITIONS.

**CHIMMENS SOLAR FARM** 

FIGURE 8 TYPICAL PV MODULE AND RACK DETAIL

05009-RES-SOL-DR-PT-001

BEAUFORT COURT, EGG FARM LANE, KINGS LANGLEY, HERTS WD4 8LR. UK TEL +44 (0) 1923 299200 WWW.RES-GROUP.COM