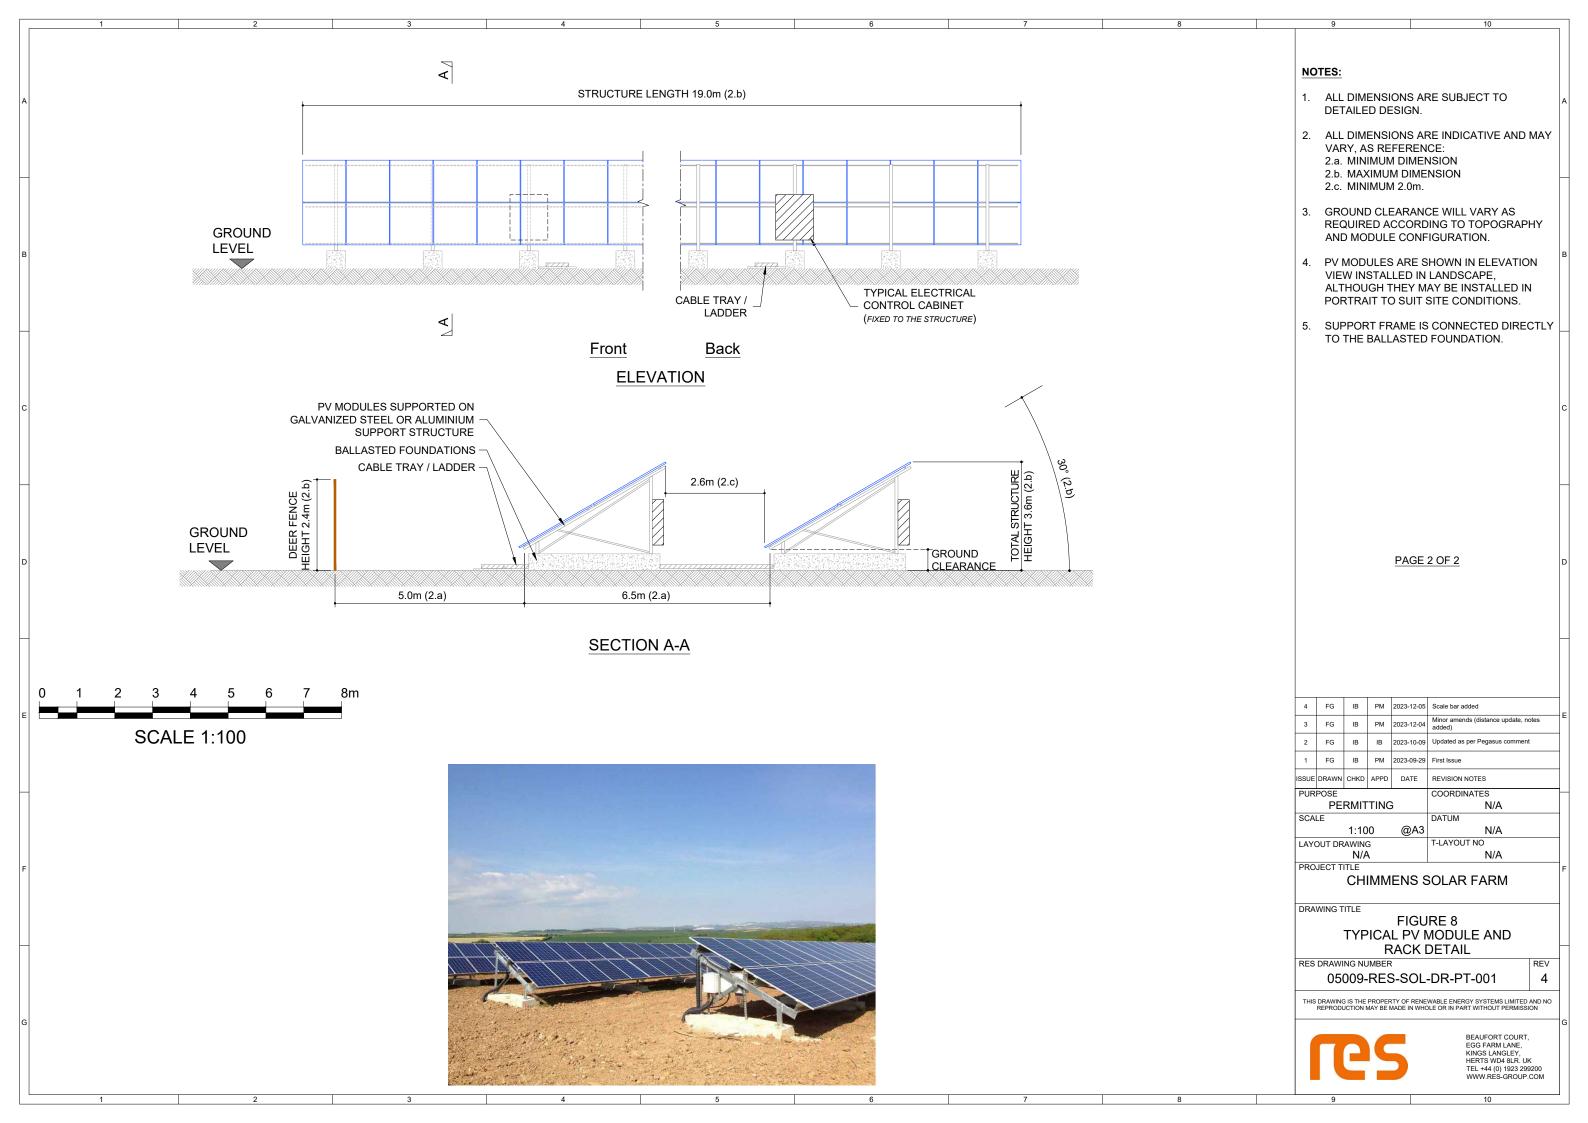

- 1. ALL DIMENSIONS ARE SUBJECT TO
- 2. ALL DIMENSIONS ARE INDICATIVE AND MAY
- 3. GROUND CLEARANCE WILL VARY AS REQUIRED ACCORDING TO TOPOGRAPHY
- 4. THE PILE DEPTH SHALL BE DETERMINED FOLLOWING DETAILED GEOTECHNICAL SITE INVESTIGATION AND WILL TYPICALLY BE 1.5 - 1.7m. HOWEVER THE MAXIMUM
- 5. PV MODULES ARE SHOWN IN ELEVATION VIEW INSTALLED IN LANDSCAPE, ALTHOUGH THEY MAY BE INSTALLED IN PORTRAIT TO SUIT SITE CONDITIONS.

**CHIMMENS SOLAR FARM** 

FIGURE 8 TYPICAL PV MODULE AND RACK DETAIL

05009-RES-SOL-DR-PT-001

BEAUFORT COURT, EGG FARM LANE, KINGS LANGLEY, HERTS WD4 8LR. UK TEL +44 (0) 1923 299200 WWW.RES-GROUP.COM